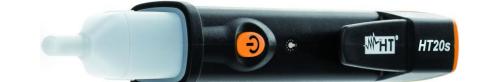

## HT20s

Rel. 2.00 of 27/01/2009

Pen voltage detector with white LED torch

Pag 1 of 1

## **1. ELECTRICAL SPECIFICATIONS**

- AC voltage range detection:
- Frequency range:
- Safety:
- Measurement category:
- Insulation:
- Pollution degree:

100V ÷ 1000VAC 50/60Hz IEC/EN61010-1 CAT IV 1000V double insulation 2

## 2. GENERAL SPECIFICATIONS

- Indication:
- Built in torch:
- Power supply:
- > Working temperature:
- Working humidity:
- Dimensions (L x W x H):
- Weight (included batteries):

RED led and acoustic (buzzer) White LED with ON/OFF key 2x1.5V batteries type AAA LR03 -10°C ÷ 50°C <75%RH (-10°C ÷ 40°C); <45%RH (40°C ÷ 50°C) 160 x 26 x 20mm 48g